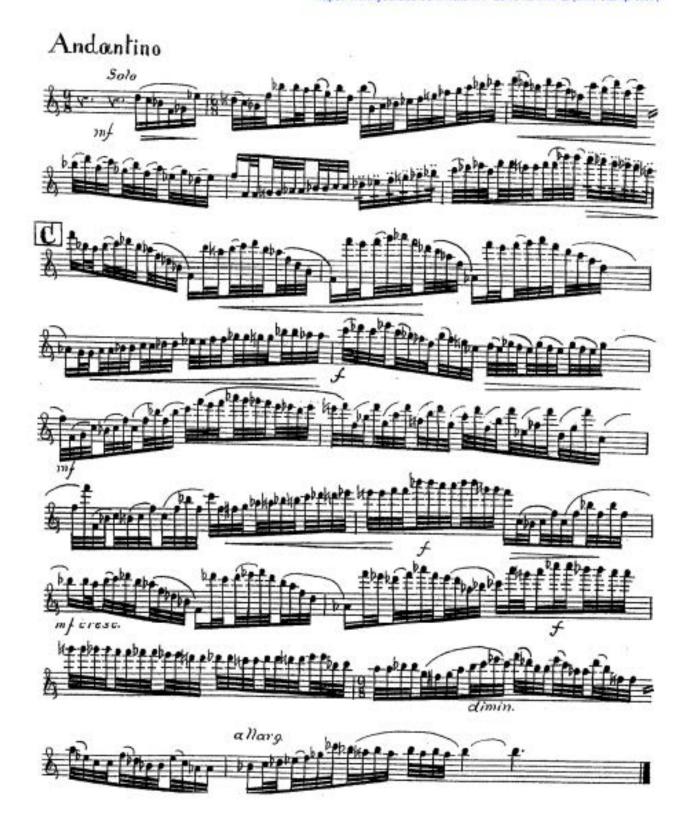

## HINDEMITH Symphonic Metamorphosis, Andantino

https://www.youtube.com/watch?v=L6wJ1aNmiPQ (time stamp 3:07)

**EXCERPT #3:** Wooden Dimes Ballet Suite, by James Stephenson (play mm. 391-417: ESPRESSIVO)