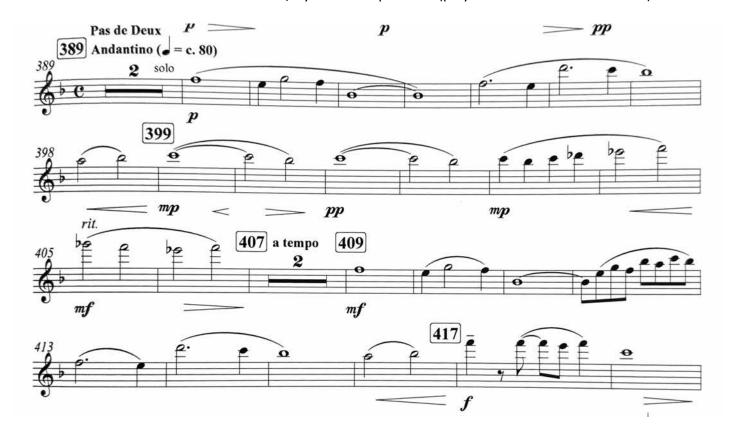

## HINDEMITH Symphonic Metamorphosis, Andantino

https://www.youtube.com/watch?v=L6wJ1aNmiPQ (time stamp 3:07)

**EXCERPT #3:** Wooden Dimes Ballet Suite, by James Stephenson (play mm. 391-417: ESPRESSIVO)