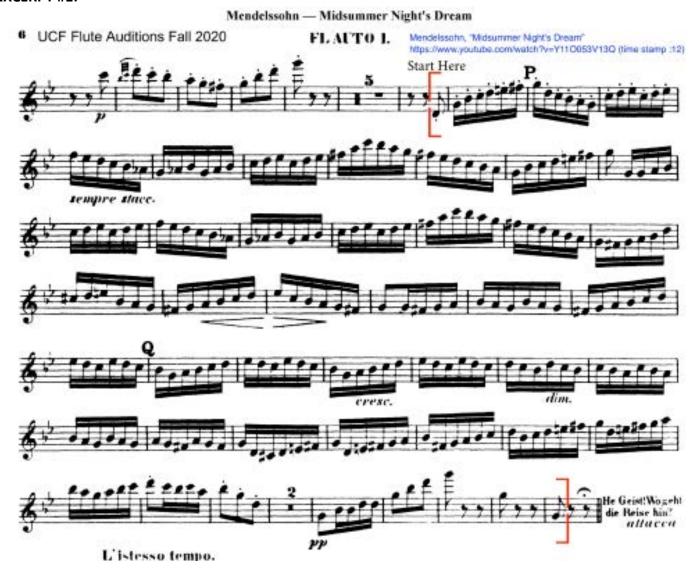

## **UCF LARGE ENSEMBLE AUDITIONS: Spring 2024**

FLUTE EXCERPTS (use embedded links, if provided, to hear performances of each excerpt)

**NOTE:** Students wishing to be considered for placement in Wind Ensemble or Symphony Orchestra must prepare all three of the following excerpts. Students wishing to be considered only for placement in the Symphonic Band may choose Excerpt #1 or Excerpt #2 along with Excerpt #3.

## **EXCERPT #1:**



UCF FLUTE AUDITIONS FALL 2020

## HINDEMITH Symphonic Metamorphosis, Andantino

https://www.youtube.com/watch?v=L6wJ1aNmiPQ (time stamp 3:07)



**EXCERPT #3:** Wooden Dimes Ballet Suite, by James Stephenson (play mm. 391-417: ESPRESSIVO)